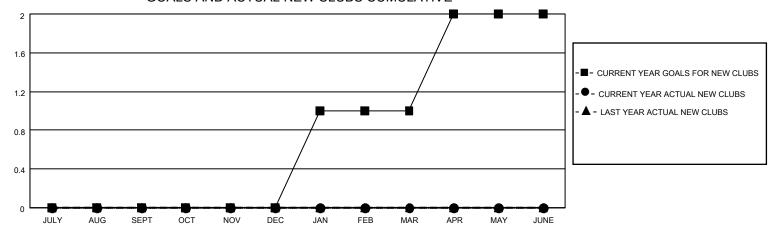

## MONTHLY MEMBERSHIP PROGRESS REPORT

LOCATION TEXAS District 2 S4 Results as of: 12/31/2020

| Clubs         |               |             |               | Members               |                        |                         |                                                    |  |
|---------------|---------------|-------------|---------------|-----------------------|------------------------|-------------------------|----------------------------------------------------|--|
|               | RESULTS FOR   | R 2020-2021 |               | RESULTS FOR 2020-2021 |                        |                         |                                                    |  |
| QUARTER       | NEW CLUB GOAL | NEW CLUBS   | DROPPED CLUBS | QUARTER MEME          | BER GROWTH NET<br>GOAL | MEMBER GROWTH<br>ACTUAL | DROPPED<br>MEMBERS ACTUAL<br>(including transfers) |  |
| JULY/AUG/SEPT | 0             | 0           | 1             | JULY/AUG/SEPT         | 20                     | 47                      | 37                                                 |  |
| OCT/NOV/DEC   | 0             | 0           | 0             | OCT/NOV/DEC           | 30                     | 51                      | 77                                                 |  |
| JAN/FEB/MAR   | 1             | 0           | 0             | JAN/FEB/MAR           | 30                     | 0                       | 0                                                  |  |
| APR/MAY/JUNE  | 1             | 0           | 0             | APR/MAY/JUNE          | 30                     | 0                       | 0                                                  |  |

## GOALS AND ACTUAL NEW CLUBS CUMULATIVE