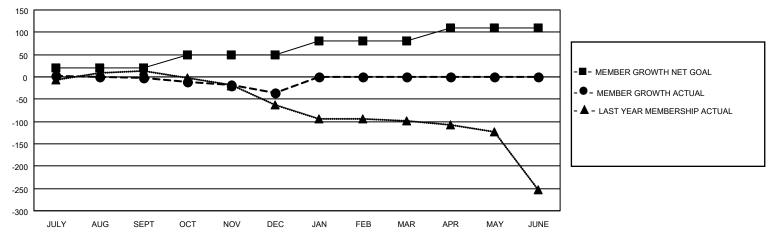

## MONTHLY MEMBERSHIP PROGRESS REPORT

LOCATION TEXAS District 2 S4 Results as of: 12/31/2020

| Clubs         |               |             |               | Members               |                        |                         |                                                    |  |
|---------------|---------------|-------------|---------------|-----------------------|------------------------|-------------------------|----------------------------------------------------|--|
|               | RESULTS FOR   | R 2020-2021 |               | RESULTS FOR 2020-2021 |                        |                         |                                                    |  |
| QUARTER       | NEW CLUB GOAL | NEW CLUBS   | DROPPED CLUBS | QUARTER MEME          | BER GROWTH NET<br>GOAL | MEMBER GROWTH<br>ACTUAL | DROPPED<br>MEMBERS ACTUAL<br>(including transfers) |  |
| JULY/AUG/SEPT | 0             | 0           | 1             | JULY/AUG/SEPT         | 20                     | 47                      | 37                                                 |  |
| OCT/NOV/DEC   | 0             | 0           | 0             | OCT/NOV/DEC           | 30                     | 51                      | 77                                                 |  |
| JAN/FEB/MAR   | 1             | 0           | 0             | JAN/FEB/MAR           | 30                     | 0                       | 0                                                  |  |
| APR/MAY/JUNE  | 1             | 0           | 0             | APR/MAY/JUNE          | 30                     | 0                       | 0                                                  |  |

## GOALS AND ACTUAL MEMBERS CUMULATIVE

| DROPPED CLUBS: 1          |     | 29 CLUBS OF 72 ADDED 1 OR MORE<br>NEW MEMBERS | GENDER DISTRIBUTION  MALE 1,092 (58.15%) |              |     |
|---------------------------|-----|-----------------------------------------------|------------------------------------------|--------------|-----|
| DROPPED MEMBERS           |     |                                               | FEMALE                                   | 786 (41.85%) |     |
| DECEASED                  | 17  | CLICK HERE FOR CUMULATIVE                     | TOTAL FAMILY UNIT MEMBERS                |              | 307 |
| CLUB CANCELLED 0 OTHER 97 |     | MEMBERSHIP DATA                               | FAMILY MEMBERS PAYING HALF               |              | 158 |
|                           |     |                                               |                                          |              | 130 |
| TOTAL                     | 114 |                                               |                                          |              |     |